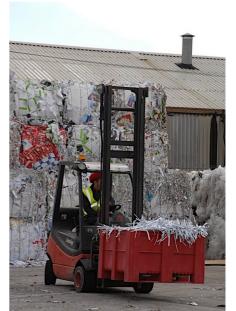

### **BACKGROUND**

- Keeble Recycling Limited has recycled paper for more than 100 years. It knows about paper;
- 50,000 tonnes of carefully sorted paper are exported to paper mills every year.
- The traditional heavy steel containers were difficult to clean, costly to transport, expensive to maintain and keep presentable.
- 200 customers within a 100 miles radius of Rainham, Essex, exchange full Keeble DOLAV containers for empty ones as often as they fill them. Recovering costs and sending first class raw materials for reuse.

The extra third integral runner on the base of the DOLAV ACE gives security in use, Keebles always taking Health & Safety very seriously.

People, both staff and customers respect equipment which performs well, looks professional and is kind to users with its carefully radiused corners.

DOLAV ACE boxes, with or without lids can be stacked safely up to 6 high.

The lighter, cleaner, colour coded, low maintenance DOLAV system is one that Keeble Recycling Limited plans to use for many years to come.