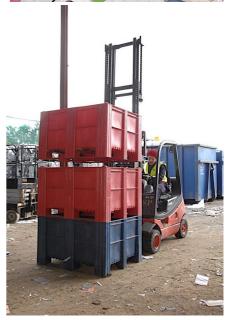

The extra third integral runner on the base of the DOLAV ACE gives security in use, Keebles always taking Health & Safety very seriously.

People, both staff and customers respect equipment which performs well, looks professional and is kind to users with its carefully radiused corners.

DOLAV ACE boxes, with or without lids can be stacked safely up to 6 high.

The lighter, cleaner, colour coded, low maintenance DOLAV system is one that Keeble Recycling Limited plans to use for many years to come.