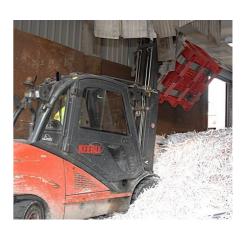

### **BACKGROUND**

- Keeble Recycling Limited has recycled paper for more than 100 years. It knows about paper;
- 50,000 tonnes of carefully sorted paper are exported to paper mills every year.
- The traditional heavy steel containers were difficult to clean, costly to transport, expensive to maintain and keep presentable.
- 200 customers within a 100 miles radius of Rainham, Essex, exchange full Keeble DOLAV containers for empty ones as often as they fill them. Recovering costs and sending first class raw materials for reuse.

### **SUMMARY**

Keeble Recycling Limited of Rainham, Essex have more than 1800 DOLAV pallet boxes on their customers' premises with just 200 in process at the company recycling centre.

Blue DOLAVS collect aluminium printing plates, Red ones are for paper.